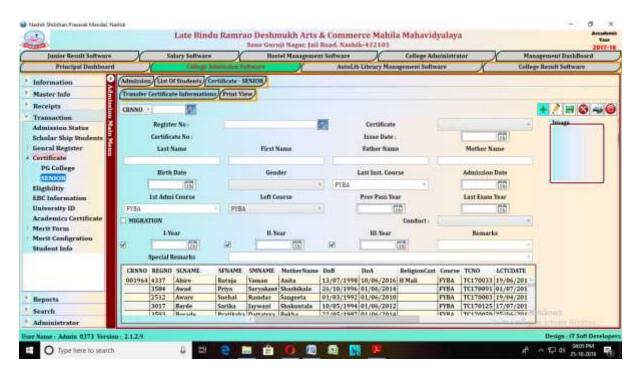

| Junior Result Software<br>Principal Dashbaard | Salary Softwa                | re Bo<br>Administration Software | stel Management Software<br>AutoLib Lit | College Administrator                      |                  | ement DashBoard<br>Result Software |
|-----------------------------------------------|------------------------------|----------------------------------|-----------------------------------------|--------------------------------------------|------------------|------------------------------------|
| distantion)                                   |                              |                                  |                                         | and an | 2                |                                    |
|                                               |                              |                                  |                                         |                                            |                  | 800-                               |
| Amission Informations 8                       | todents Informations Receipt | Bank Infe                        |                                         |                                            | 1.000            |                                    |
| Admission Info                                |                              |                                  |                                         | CENNO                                      |                  | Student Image                      |
| Last Name                                     | First Name                   | Eather Name                      | Gender                                  | Mother Simo                                | Pather Full Name | _                                  |
|                                               |                              |                                  | Nale                                    |                                            |                  |                                    |
| States.                                       | District                     | Tabiha                           | Area/Village                            | Pincode                                    | Adhae 10         |                                    |
| wharanhtra                                    |                              |                                  |                                         |                                            |                  |                                    |
| Empil                                         | Nobile                       | Contact No.                      | Birth Date                              | Roligion                                   | Cait             | · Eligibility                      |
|                                               |                              |                                  |                                         | Hindle                                     |                  | Marks                              |
| Admitasione Date                              | Fee Constitutes              | Category                         | Prix Course                             | Course                                     | Distaines Type   | Marks in (%)                       |
|                                               | 0.000                        | A-Open                           | FYBA                                    | - PUBA                                     |                  | -                                  |
| Far Mode                                      | Automa Deres                 | Edit Fee                         | Provisional                             | Receipt No                                 | Ne. of Admission | > Subject                          |
| to Plank                                      |                              |                                  |                                         |                                            |                  | Documenta                          |
| By Cash                                       |                              |                                  |                                         |                                            |                  | Payment Det                        |