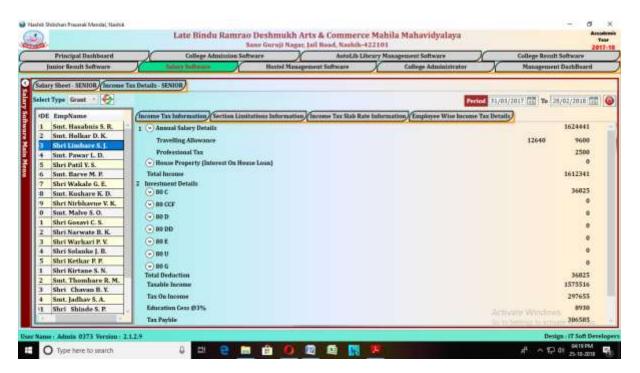

| Junior Result Software<br>Principal Dashbaard | Salary Softwa                | re Bo<br>Administration Software | stel Management Software<br>AutoLib Lit | College Administrator                      |                  | ement DashBoard<br>Result Software |
|-----------------------------------------------|------------------------------|----------------------------------|-----------------------------------------|--------------------------------------------|------------------|------------------------------------|
| distantion)                                   |                              |                                  |                                         | and an | 2                |                                    |
|                                               |                              |                                  |                                         |                                            |                  | 800-                               |
| Amission Informations 8                       | todents Informations Receipt | Bank Infe                        |                                         |                                            | 1.000            |                                    |
| Admission Info                                |                              |                                  |                                         | CENNO                                      |                  | Student Image                      |
| Last Name                                     | First Name                   | Eather Name                      | Gender                                  | Mother Simo                                | Pather Full Name | _                                  |
|                                               |                              |                                  | Nale                                    |                                            |                  |                                    |
| States.                                       | District                     | Tabiha                           | Area/Village                            | Pincode                                    | Adhae 10         |                                    |
| wharanhtra                                    |                              |                                  |                                         |                                            |                  |                                    |
| Empil                                         | Nobile                       | Contact No.                      | Birth Date                              | Roligion                                   | Cait             | · Eligibility                      |
|                                               |                              |                                  |                                         | Hindle                                     |                  | Marks                              |
| Admitasione Date                              | Fee Constitutes              | Category                         | Prix Course                             | Course                                     | Distaines Type   | Marks in (%)                       |
|                                               | 0.000                        | A-Open                           | FYBA                                    | - PUBA                                     |                  | -                                  |
| Far Mode                                      | Automa Deres                 | Edit Fee                         | Provisional                             | Receipt No                                 | Ne. of Admission | > Subject                          |
| to Plank                                      |                              |                                  |                                         |                                            |                  | Documenta                          |
| By Cash                                       |                              |                                  |                                         |                                            |                  | Payment Det                        |