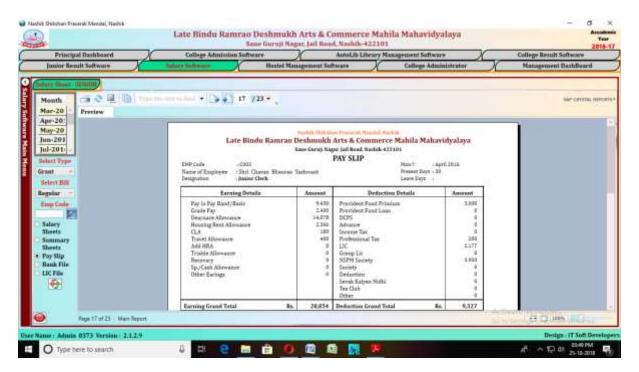

| 1          | Sameer<br>Jepensets        |                           | e1000          |                | 10.000   | Con 1970 | 110         | in.      | 1.220     | este    | inter a    | ** ***                     | 0.000            | ditte                                                                                                            | 100      | -              | 1.005  | 100                  | 1                        | 1      | 175.972           | 1 |

**Salary Sheet** 



**Employee Pay Slip** 

| Principal Dashboard                                                                                                                                                                                                                                                                                                                                                                                                                                                                                                                                                                                                                                                                                 | College Adminitor