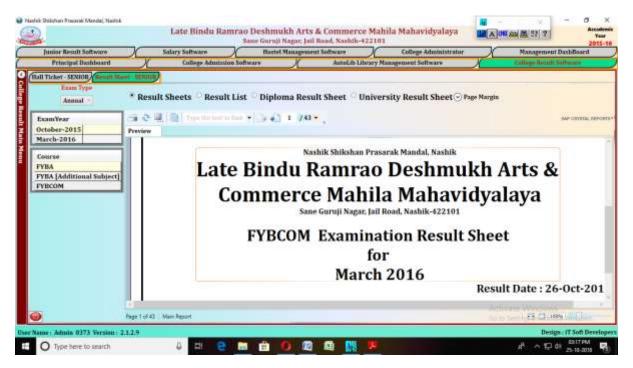

|                        |                                                                                                                                                                                                                                                                                                                                                                                                                                                                                                                                                                                                                                                                                                     | and a second second second |        |

**Eligibility Screen** 



**Exam Hall Ticket** 



**Result Sheet Covering** 



# Home Screen of Software

| Junior Result Software   | X          | Salary Software     | Bas