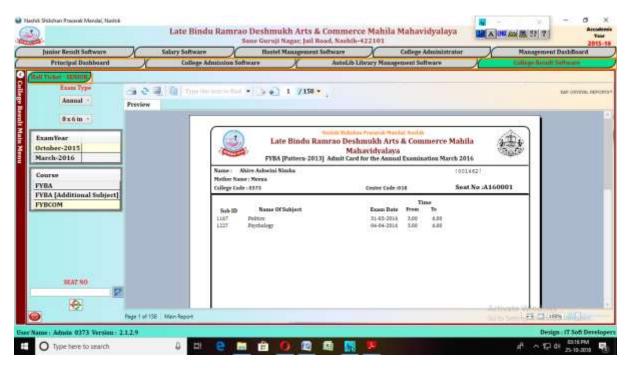

| _              | _        |                        |                                                                                                                                                                                                                                                                                                                                                                                                                                                                                                                                                                                                                                                                                                     | and a second second second |        |

**Eligibility Screen** 



**Exam Hall Ticket** 



**Result Sheet Covering** 



# Home Screen of Software

| Junior Result Software   | X          | Salary Software     | Bas