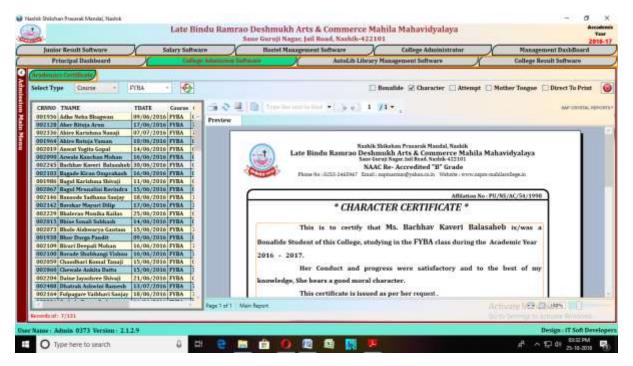

| SG16000190      | Bhor          | Durga      | Pandit        | Manjula      | Maharashtra    | Nashik   |             |                             | ad, Sinnar Phat                                    | a, Opp Trimurti Garden, Sinn  |
| stantel;       | **********      |               |            | 1960 C        | - ++ +       | 14             | model-   | htto-data   | A water and a state of      | 10000                                              | intelligencer II              |
| medical: 1/    | 101             |               |            |               |              |                |          |             |                             |                                                    | to an a state of the second   |

**Eligibility Data** 



**Bonafide Certificate** 



**Character Certificate** 

| tourst wester    | It Software                                                                                                                                                                                                                   | Salary Software                                                                                                                         | ·                                                                                                    | Bar                                                                                    | tel Man