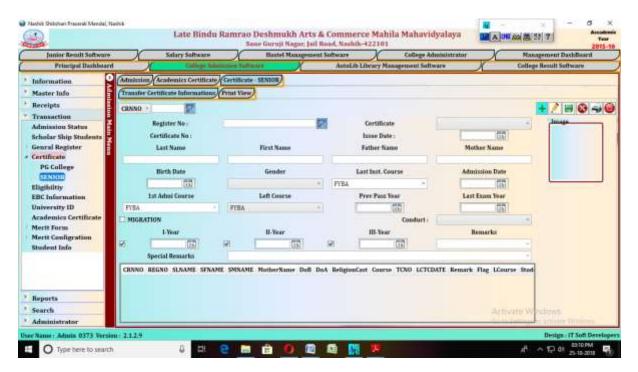

| Junior Result Software<br>Principal Dashbaard | Salary Softwa                | re Bo<br>Administration Software | stel Management Software<br>AutoLib Lit | College Administrator                      |                  | ement DashBoard<br>Result Software |
|-----------------------------------------------|------------------------------|----------------------------------|-----------------------------------------|--------------------------------------------|------------------|------------------------------------|
| distantion)                                   |                              |                                  |                                         | and an | 2                |                                    |
|                                               |                              |                                  |                                         |                                            |                  | 800-                               |
| Amission Informations 8                       | todents Informations Receipt | Bank Infe                        |                                         |                                            | 1.000            |                                    |
| Admission Info                                |                              |                                  |                                         | CENNO                                      |                  | Student Image                      |
| Last Name                                     | First Name                   | Eather Name                      | Gender                                  | Mother Simo                                | Pather Full Name | _                                  |
|                                               |                              |                                  | Nale                                    |                                            |                  |                                    |
| States.                                       | District                     | Tabiha                           | Area/Village                            | Pincode                                    | Adhae 10         |                                    |
| wharanhtra                                    |                              |                                  |                                         |                                            |                  |                                    |
| Empil                                         | Nobile                       | Contact No.                      | Birth Date                              | Roligion                                   | Cait             | · Eligibility                      |
|                                               |                              |                                  |                                         | Hindle                                     |                  | Marks                              |
| Admitasione Date                              | Fee Constitutes              | Category                         | Prix Course                             | Course                                     | Distaines Type   | Marks in (%)                       |
|                                               | 0.000                        | A-Open                           | FYBA                                    | - PUBA                                     |                  | -                                  |
| Far Mode                                      | Automa Deres                 | Edit Fee                         | Provisional                             | Receipt No                                 | Ne. of Admission | > Subject                          |
| to Plank                                      |                              |                                  |                                         |                                            |                  | Documenta                          |
| By Cash                                       |                              |                                  |                                         |                                            |                  | Payment Det                        |