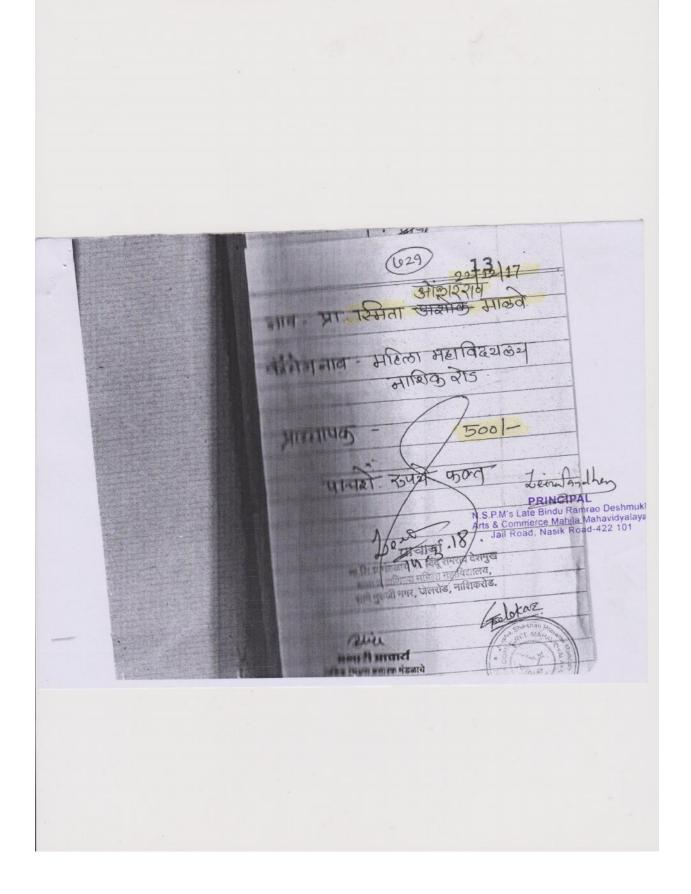

मराठा विद्या प्रसारक समाजाचे, (५६१) कला आणि वाणिज्य महाविद्यालय वडनेर भैरव, ता. चांदवड, जि. नाशिक.

बु. नं. 6

पा. नं. 11

श्री. २१ उर्चु स्मुङ् । स्म स्मान्य प्र यांजकडून खालीलप्रमाणे एकम मिळाली.

तारीख 9 / 2/२०18

राख मिळाव अपियो स्वास्ट्रकाचे के बित्तेस स्वास्ट्रकासी अला व वाणिज्य महिला महाविद्यालय, ने गुरुजी नगर, जेलरोड, नाशिकरोड़,

प्राचार्य