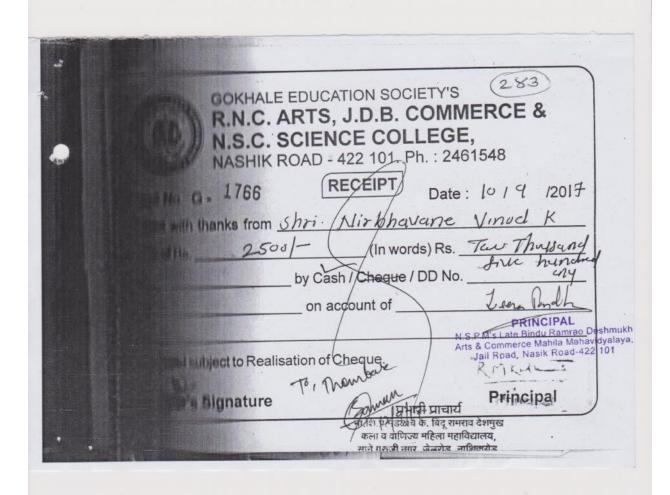

PRINCIPAL

| r. No | Particulars                                       |                                        | Amount |
|-------|---------------------------------------------------|----------------------------------------|--------|
| 1     | Seminar Fee                                       |                                        | 700    |
|       |                                                   |                                        |        |
|       |                                                   | Degre Paralle                          |        |
|       |                                                   | N.S. P.M.S. Late Shard Ramrao Deshmukh |        |
| // 70 | BINCIPAL                                          | Jail Road, Masik Road-422 101          |        |
| Cawar | Singu Ranyan Deshmukh<br>Ce Mahila Mahavidyalaya. | Total:                                 | 700    |