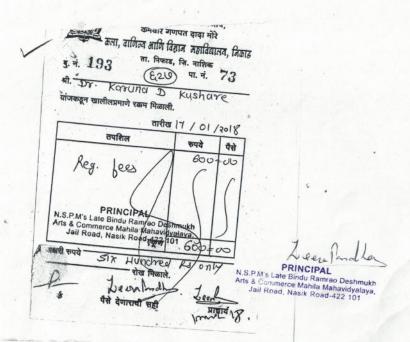

मराठा विद्या प्रसारक समाजाचे, (५६१) कला आणि वाणिज्य महाविद्यालय वडनेर भैरव, ता. चांदवड, जि. नाशिक.

बु. नं. 6

पा. नं. 11

श्री. २१ उर्चु स्मुङ् । स्म स्मान्य प्र यांजकडून खालीलप्रमाणे एकम मिळाली.

तारीख 9 / 2/२०18

राख मिळाव अपियो स्वास्ट्रकाचे के बित्तेस स्वास्ट्रकासी अला व वाणिज्य महिला महाविद्यालय, ने गुरुजी नगर, जेलरोड, नाशिकरोड़,

प्राचार्य