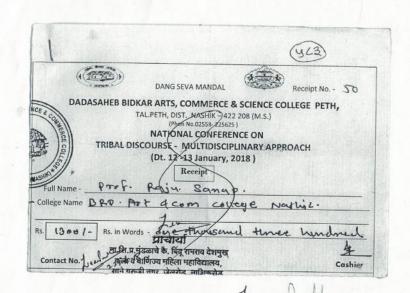

PRINCIPAL

| r. No | Particulars                                       |                                        | Amount |
|-------|---------------------------------------------------|----------------------------------------|--------|
| 1     | Seminar Fee                                       |                                        | 700    |
|       |                                                   |                                        |        |
|       |                                                   | Degre Paralle                          |        |
|       |                                                   | N.S. P.M.S. Late Shard Ramrao Deshmukh |        |
| // 70 | BINCIPAL                                          | Jail Road, Masik Road-422 101          |        |
| Cawar | Singu Ranyan Deshmukh<br>Ce Mahila Mahavidyalaya. | Total:                                 | 700    |