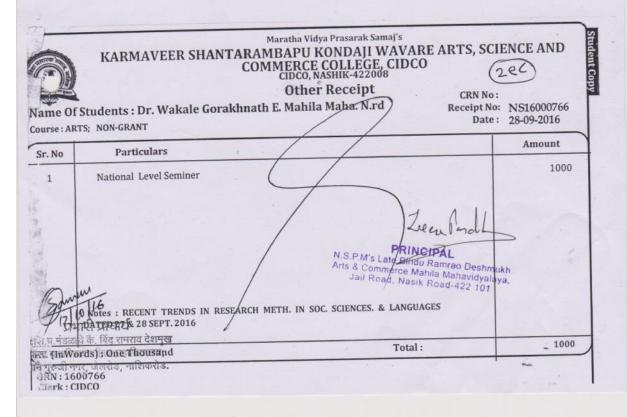

# 31st Physical Education Conference and Camp

Date : 01/07/2016 Donel, or first from, motival of the profession of forth thanks from profession of forth from the profession of the pro On 7 to 10 July 2016 RECEIPT 68 R.No.

Rupees (in words) One Thousand Four Hundred only as Participation Charges for the 31st Physical Education Conference & Camp organized by this college on behalf of the S. P. Pune

University from 7 to 10 July 2016.

1400-00

INCHARGE PRINC/PAL
N S PM's Late Bindu Ramyo Deshmukh
Ans & Commerce Watning Manavuyariaya,
Jaii Road, Nasik Road-422 101

PRIACTPAL

N.S.P.M's Laye Birdu Rameo Deshmukh
Arts & Commerce Mahila Mahavidyalaya,
Jail Road, Nasik Road-422 101