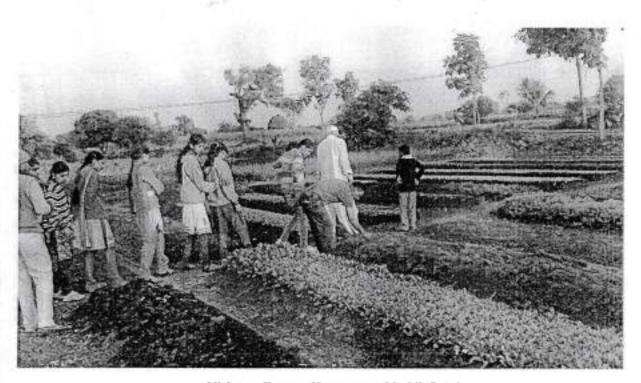

In the academic year 2019-20, Curriculum teaching, projects, field visit, exhibitions, etc. were conducted. Field visit at Shikarewadi, Nashik Road was organized by Coordinator Prof.Dr.Mrs.Minal Barve & Assistant Coordinator Prof.Dr.Tejas Beldar were present to give knowledge to the students about the flowers ,leaves of all the trees in the field. 83 students were taken to field visit.

PRINCIPAL

N.S.P.M's Late Bindu Ramrao Deshmukh Arts & Commerce Mahila Mahavidyalaya Jail Road, Nasik Road-422101

26

Field Visit

Visit to a Farm at Kotamgaon, Nashik Road

IQAC Co-ordinator

N.S.P.M's Late Bindu Ramrac Deshmukh Arts & Commerce Mahila Mahavidyalaya Jail Road, Nasik Road - 422 101 Leena Panothere