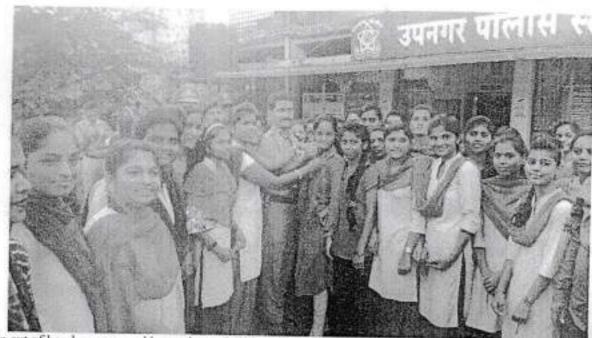

PRINCIPAL

N.S.P.M's Late Bindu Ramrao Deshmukh Arts & Commerce Mahila Mahavidyalaya Jail Road, Nasik Road-422101

Rakhis made out of bamboo prepared by students- Rakshabandhan Program with Hon Vishwas Nangre Patil Commissione Police, Nashik at Upnagar Police Station, Nashik Road