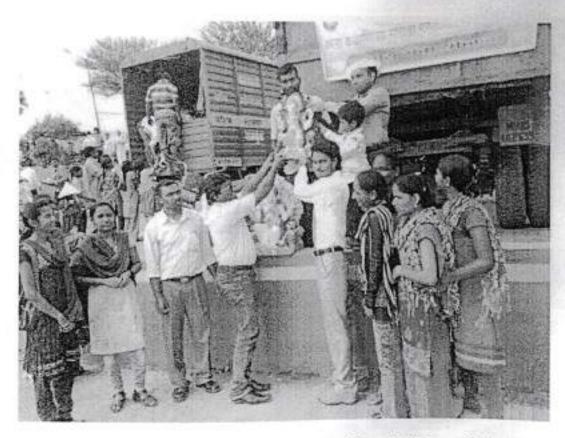

Best out of Waste Competition in the college

Ganesh Idol and Nirmalya Daan Collection to save Water Pollution at Nandur Ghat, Nashik

IQAC Co-ordinator

N.S.P.M's Late Bindu Ramrao Deshmukh Arls & Commerce Mahlla Mahavidyalaya Jail Road, Nasik Road - 422 101 Leena Pandhere