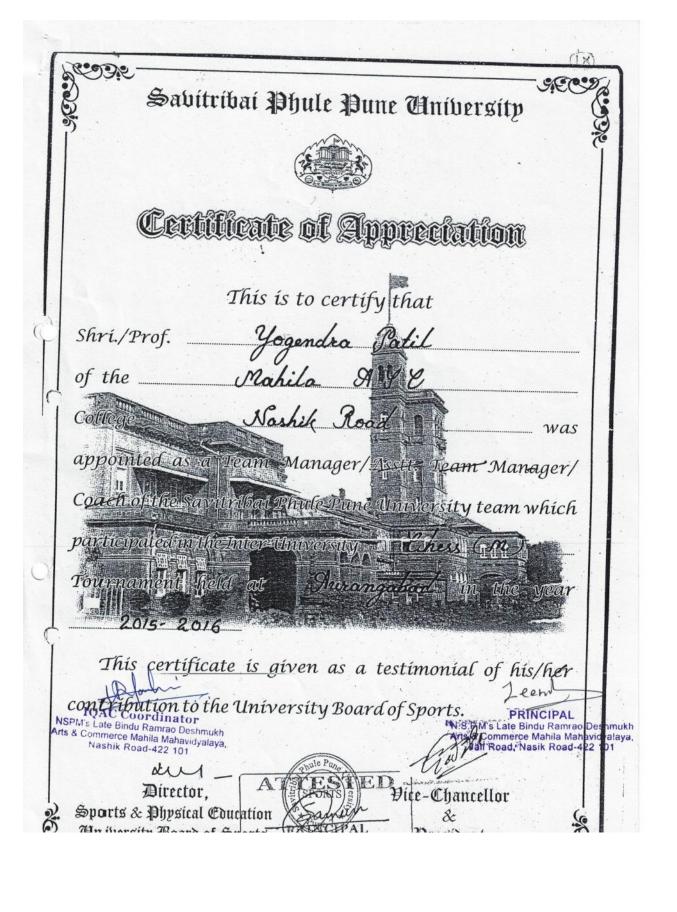

N.S.P.M's Late Bindu Ramrao Deshmukh Arts & Commerce Mahila Mahavidyalaya, Iail Boad, Nesik Boad, 422, 101

Savitribai Phule Pune University

### Certificate of Appreciation

This is to certify that

Sprt./Prof. Yogendra Patil

Late B. R. D. Mahilla of the

Nashik road College

was

appointed as a Team Manager/Asstt.

Goach of the Savitribai Phule Pune University team which

participated in the Inter-University Chess (Men)

Bhopal (MP) Tournament held at

in the year

2017-18.

CODR.

This certificate is given as a testimonial of his/her

contribution to the University Board of Sports.

PRINCIPAL

IOAC Coordinator NSPM's Late Bindu Ramrao Deshmukh Arts & Commerce Mahila Mahavidyalaya, Nashik Road-422 101

> dery -Director.

Sports & Physical Education University Board of Sports

SPORTS

N.S.P.M's Late Bindu Ramrao Deshmukl Arts & Commerce Mahila Maffavidya aya Jaji Road, Nasik Road-422 101

Vice-Chancellor

8

President

See The second Savitribai Phule Pune University