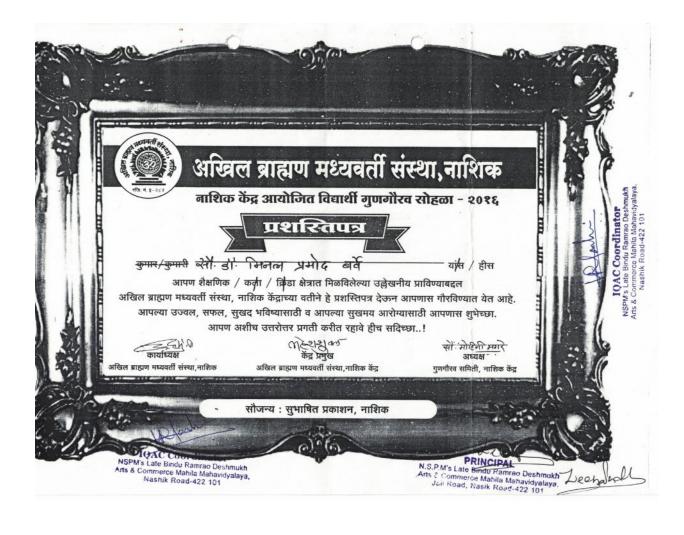

जेष्ठ गुणवंताचा (आदर्शकांचा) गौरव, हा सत्याचा, त्यागाचा व ज्ञानाचा सन्मान होय. (भारतरत्न डॉ. बाबासाहेब आंबेडकर)

श्री. शाहीर देविदास बी. जाधव (सर)

कार्याध्यक्ष मोबा. : ९८२२४४५४२२ सौ. आशाताई दोदे

उपाध्यक्षा

मोबा. : ९८५०१७२६०९

श्री. बॉळीसहिब हांडे (सर)

मोबा. : ९८२२७७०७९१

महाराष्ट्रभुषण महाकवी वामनदादा कर्डक राज्यस्तरीय आदर्श पुरस्कार निवड समिती (महाराष्ट्र प्रदेश)

s Late Bindu Famen 9 Shmukh

N S P M's Late Bind